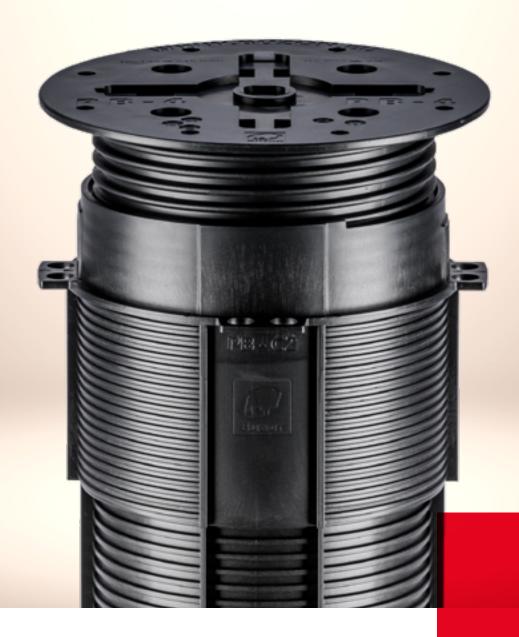

### The PB Range

The PB pedestal is Buzon's latest development and suitable for many different applications and designs. They are adjustable from 18-955mm and are perfect for creating both residential and commercial spaces. Its design makes the PB pedestal easy to adjust and allows quick and sturdy installation. The enlarged surface of the head is specially adapted for supporting natural stone, ceramic tiles, concrete pavers, or terraces made of timber or composite decking.

### TOP OF THE PEDESTAL

The top of the pedestal is screwed directly into the base, or into the couplers for additional height requirements.

The top has a diameter of 170mm and a surface area of 227cm². It can be fitted with various accessories for different applications such as paving, decking or metal grating.

#### 3 BASE

The base can be simply positioned or fixed to any compatible substrate.
The head, the couplers and the base are equipped with a safety interlocking system. The base is composed of 8 holes ensuring complete drainage.
Base diameter 197 mm, surface area 305 cm<sup>2</sup>.