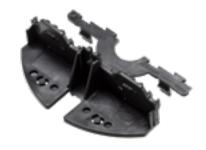

### PB-KIT-5

The PB-KIT-5 support for joists is fixed in using our plug-in system onto the head of the Buzon® PB pedestal. They firmly hold the joist supporting the deck boards in place.

PB-KIT-5