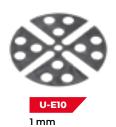

### **Shims**

The shim (U-E10 or U-E20) is a 1 or 2 mm maltase-cross shaped leveller. It stabilises the paver, provides additional acoustic comfort, and compensates for variations in paver thickness.