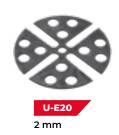

### **Shims**

The shim (U-E10 or U-E20) is a 1 or 2 mm maltase-cross shaped leveller. It stabilises the paver, provides additional acoustic comfort, and compensates for variations in paver thickness.