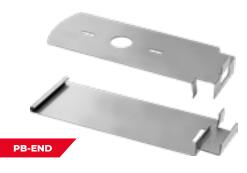

# **PB-END** Finishing Kit

The PB-END finishing kit supports the perimeter tiles to conceal the space created beneath the deck installed on pedestals from the PB range. Two brackets situated on the head and base of the pedestal hold the vertical 20mm thick tile cuts in place to give a solid and seamless finish.