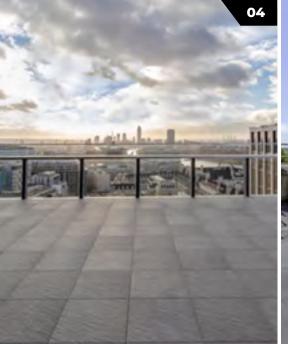

he shim (U-E10 or U-E20) is a 1 or 2 mm maltase-cross shaped leveller. It stabilises the paver, provides additional acoustic comfort, and compensates for variations in paver thickness.







### PB-KIT-5

The PB-KIT-5 support for joists is fixed in using our plug-in system onto the head of the Buzon® PB pedestal. They firmly hold the joist supporting the deck boards in place.



PB-KIT-5





# **PB-END** Finishing Kit

The PB-END finishing kit supports the perimeter tiles to conceal the space created beneath the deck installed on pedestals from the PB range. Two brackets situated on the head and base of the pedestal hold the vertical 20mm thick tile cuts in place to give a solid and seamless finish.







LATERAL SIDE







### **Advantages of the pedestals**



Range of applications







# **1, Composite Decking**Google HQ Offices, London

## 2, Sayan Snowy Porcelain Pavers

Fairfax Road, London

# **3, Composite Decking** Home House, London

### 4, Fresno Falla Porcelain Pavers

Southbank Place, London

### **5, Porcelain Pavers** Novotel, London

# **6, Ipe Decking**Tower Bridge, London











Tel: + 44 (0)20 8614 0874 sales@buzonuk.com www.buzonuk.com