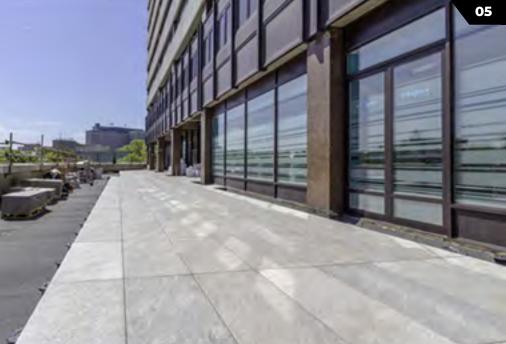

shim (U-E10 or U-E20) is a 1 or 2 mm maltase-cross shaped leveller. It stabilises the paver, provides additional acoustic comfort, and compensates for variations in paver thickness.







### PB-KIT-5

The PB-KIT-5 support for joists is fixed in using our plug-in system onto the head of the Buzon® PB pedestal. They firmly hold the joist supporting the deck boards in place.



PB-KIT-5





# **PB-END** Finishing Kit

The PB-END finishing kit supports the perimeter tiles to conceal the space created beneath the deck installed on pedestals from the PB range. Two brackets situated on the head and base of the pedestal hold the vertical 20mm thick tile cuts in place to give a solid and seamless finish.







LATERAL SIDE







### **Advantages of the pedestals**



Range of applications







# **1, Composite Decking**Google HQ Offices, London

## 2, Sayan Snowy Porcelain Pavers

Fairfax Road, London

# **3, Composite Decking** Home House, London

### 4, Fresno Falla Porcelain Pavers

Southbank Place, London

### **5, Porcelain Pavers** Novotel, London

# **6, Ipe Decking**Tower Bridge, London











Tel: + 44 (0)20 8614 0874 sales@buzonuk.com www.buzonuk.com