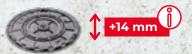

### Pedestals with the possibility to attach U-PH5 slope corrector on the base (PB-00 > PB-11)

With the U-PH5 slope corrector, the additional height is 14 mm.

1 +4 mm

The total height of the pedestal can be increased by 4 mm (and stacked up to 3 high) perfect for minor height adjustment on site.