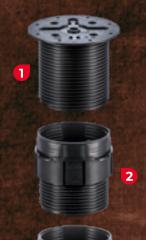

#### **COMPOSITION**

### TOP OF THE PEDESTAL

The top of the pedestal is screwed directly into the base, or into the couplers for additional height requirements.

The top has a diameter of 170mm and a surface area of 227cm². It can be fitted with various accessories for different applications such as paving, decking or metal grating.

### 2 COUPLERS

Couplers are used to extend the height of the pedestals to the required finished floor level up to 955mm.