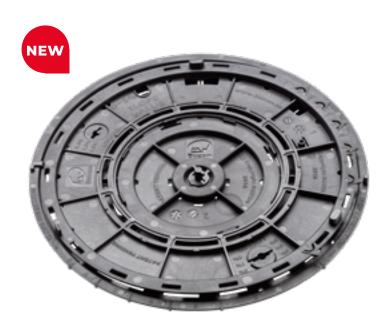

#### 3 BASE

The base can be simply positioned or fixed to any compatible substrate.
The head, the couplers and the base are equipped with a safety interlocking system. The base is composed of 8 holes ensuring complete drainage.
Base diameter 197 mm, surface area 305 cm<sup>2</sup>.