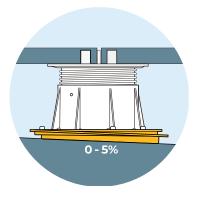

#### SLOPE CORRECTOR (0 TO 5%)

The U-PH5 slope corrector is placed under the base of the pedestal guaranteeing that the pedestal remains vertical and well balanced even at the highest range. It can compensate for slopes between 0-5% in 0.5% intervals.

## **Slope corrector U-PH5**

The U-PH5 slope corrector is an adjustable unit which is placed under the base of the PB pedestals. It corrects slopes of 0 to 5% at 0.5% intervals. creating a perfectly level terrace.