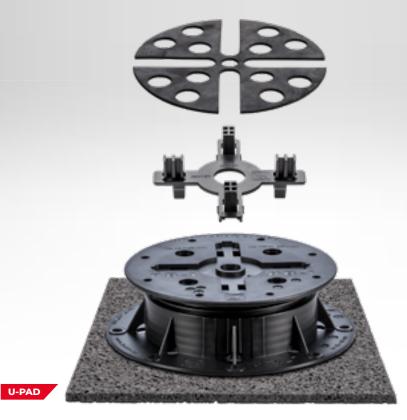

#### **COMPOSITION**

### TOP OF THE PEDESTAL

The top of the pedestal is screwed directly into the base, or into the couplers for additional height requirements.

The top has a diameter of 170mm and a surface area of 227cm². It can be fitted with various accessories for different applications such as paving, decking or metal grating.

### 2 COUPLERS

Couplers are used to extend the height of the pedestals to the required finished floor level up to 955mm.

#### 3 BASE

The base can be simply positioned or fixed to any compatible substrate.
The head, the couplers and the base are equipped with a safety interlocking system. The base is composed of 8 holes ensuring complete drainage.
Base diameter 197 mm, surface area 305 cm<sup>2</sup>.