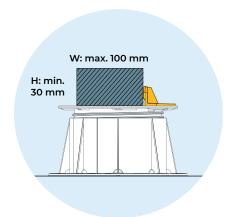

## **Space**r tabs

Spacer tabs are available in various thicknesses: 2 mm, 3 mm, 4.5 mm, 6 mm, 8mm and 10mm, and provide uniform alignment of the pavers, placed on top of the Buzon® pedestal. All tabs are 17 mm high.