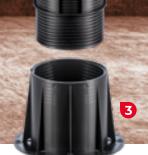

#### **COMPOSITION**

#### 3 BASE

The base can be simply positioned or fixed to any compatible substrate.
The head, the couplers and the base are equipped with a safety interlocking system. The base is composed of 8 holes ensuring complete drainage.
Base diameter 197 mm, surface area 305 cm<sup>2</sup>.