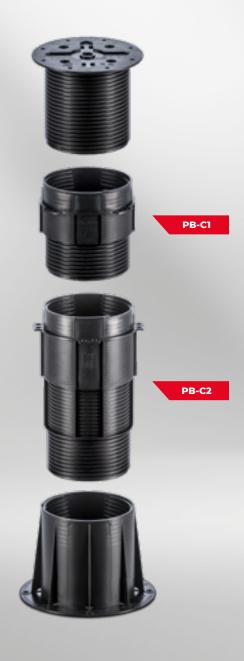

## PB-C1 & PB-C2

The PB couplers are fitted by screwing between the base and the head of the pedestal to make the taller pedestals in the PB range. With the addition of the single and double coupler pedestals can reach a height of 955 mm.

H: +85 mm to +120 mm

H: + 195 mm to 235 mm