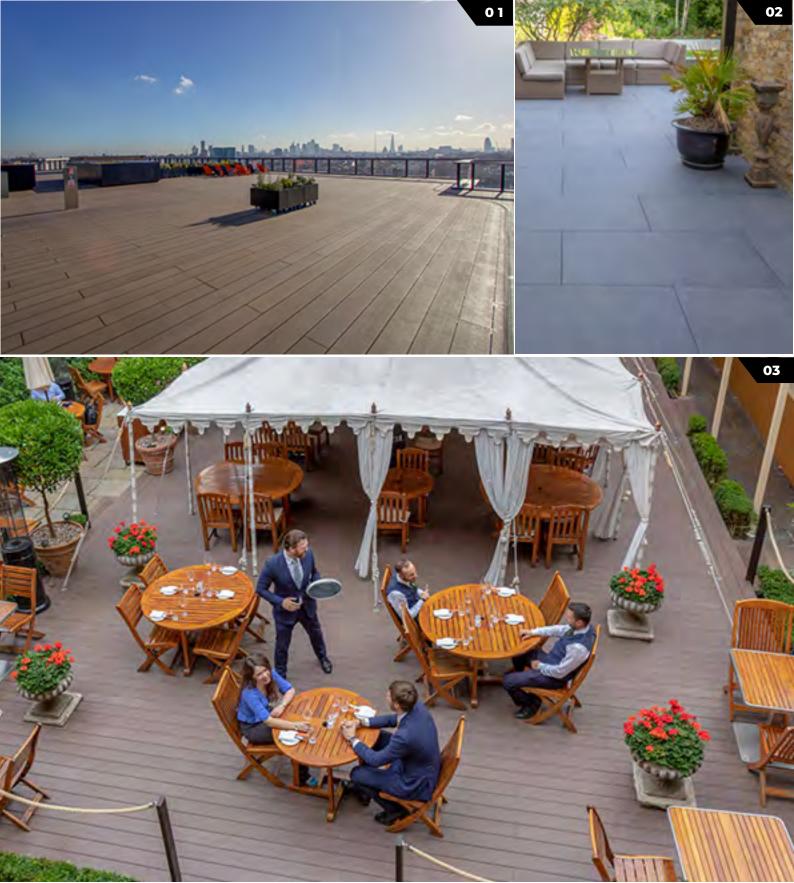

# **1, Composite Decking**Google HQ Offices, London

## 2, Sayan Snowy Porcelain Pavers

Fairfax Road, London

# **3, Composite Decking** Home House, London

### 4, Fresno Falla Porcelain Pavers

Southbank Place, London