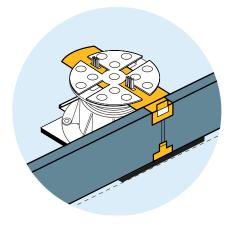

### The PB Range

The PB pedestal is Buzon's latest development and suitable for many different applications and designs. They are adjustable from 18-955mm and are perfect for creating both residential and commercial spaces. Its design makes the PB pedestal easy to adjust and allows quick and sturdy installation. The enlarged surface of the head is specially adapted for supporting natural stone, ceramic tiles, concrete pavers, or terraces made of timber or composite decking.

#### **COMPOSITION**