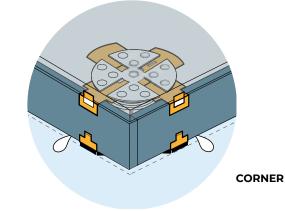

# **PB-END** Finishing Kit

The PB-END finishing kit supports the perimeter tiles to conceal the space created beneath the deck installed on pedestals from the PB range. Two brackets situated on the head and base of the pedestal hold the vertical 20mm thick tile cuts in place to give a solid and seamless finish.

LATERAL SIDE