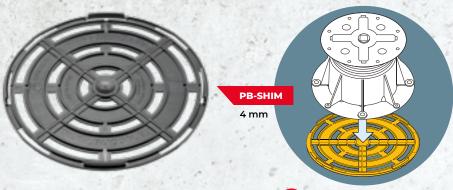

### Pedestals with the possibility to attach U-PH5 slope corrector on the base (PB-00 > PB-11)

With the U-PH5 slope corrector, the additional height is 14 mm.

1 +4 mm

The total height of the pedestal can be increased by 4 mm (and stacked up to 3 high) perfect for minor height adjustment on site.