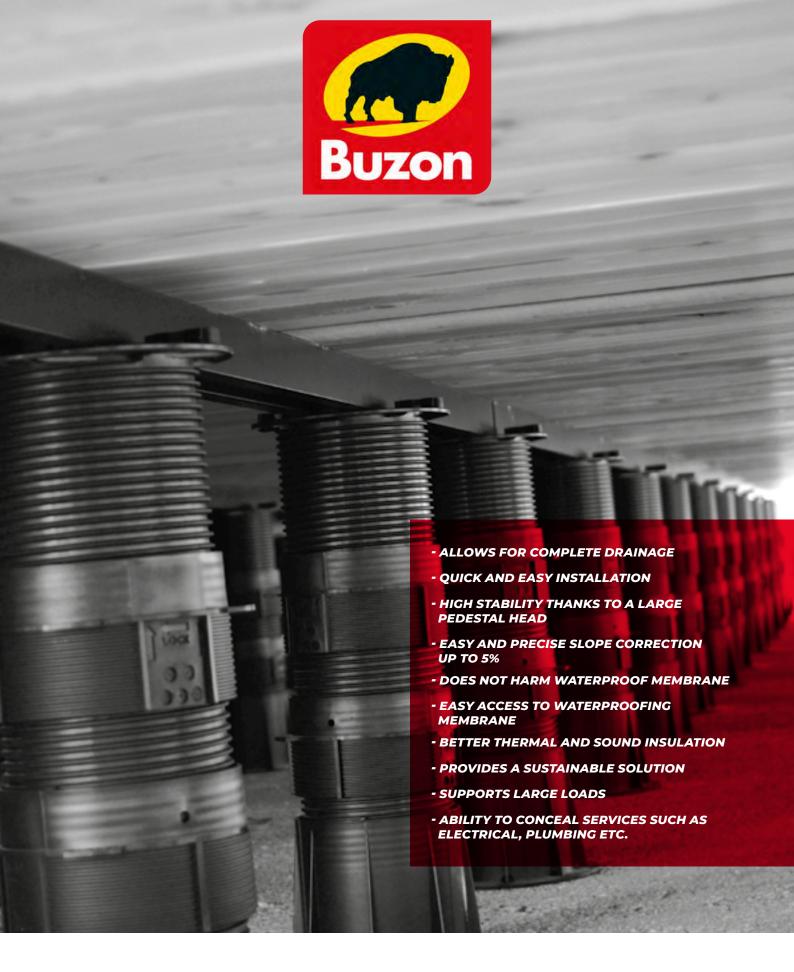

Buzon® pedestal. All tabs are 17 mm high.





### **Shims**

The shim (U-E10 or U-E20) is a 1 or 2 mm maltase-cross shaped leveller. It stabilises the paver, provides additional acoustic comfort, and compensates for variations in paver thickness.







### PB-KIT-5

The PB-KIT-5 support for joists is fixed in using our plug-in system onto the head of the Buzon® PB pedestal. They firmly hold the joist supporting the deck boards in place.



PB-KIT-5





# **PB-END** Finishing Kit

The PB-END finishing kit supports the perimeter tiles to conceal the space created beneath the deck installed on pedestals from the PB range. Two brackets situated on the head and base of the pedestal hold the vertical 20mm thick tile cuts in place to give a solid and seamless finish.







LATERAL SIDE







### **Advantages of the pedestals**



Range of applications







# **1, Composite Decking**Google HQ Offices, London

## 2, Sayan Snowy Porcelain Pavers

Fairfax Road, London

# **3, Composite Decking** Home House, London

### 4, Fresno Falla Porcelain Pavers

Southbank Place, London

### **5, Porcelain Pavers** Novotel, London

# **6, Ipe Decking**Tower Bridge, London











Tel: + 44 (0)20 8614 0874 sales@buzonuk.com www.buzonuk.com