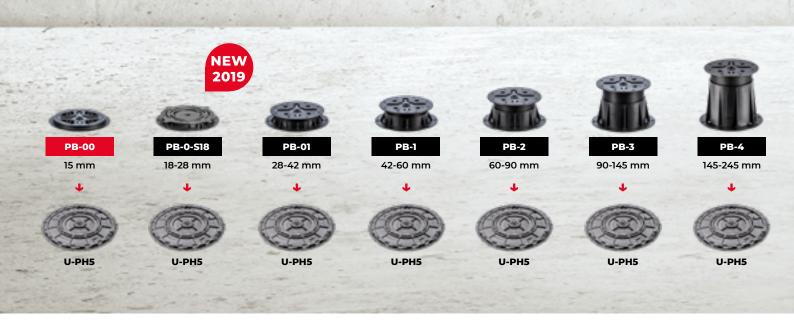

### The PB Range

The PB pedestal is Buzon's latest development and suitable for many different applications and designs. They are adjustable from 18-955mm and are perfect for creating both residential and commercial spaces. Its design makes the PB pedestal easy to adjust and allows quick and sturdy installation. The enlarged surface of the head is specially adapted for supporting natural stone, ceramic tiles, concrete pavers, or terraces made of timber or composite decking.

### Pedestals with the possibility to attach U-PH5 slope corrector on the base (PB-00 > PB-11)

With the U-PH5 slope corrector, the additional height is 14 mm.

1 +4 mm

The total height of the pedestal can be increased by 4 mm (and stacked up to 3 high) perfect for minor height adjustment on site.

Fixed

Adju

Adjustable

PB-8

480-595 mm

U-PH5

PB-6

285-367 mm

U-PH5

230-315 mm

U-PH5

PB-7

365-480 mm

U-PH5

PB-9

560-715 mm

U-PH5

PB-10

675-830 mm

U-PH5

PB-11

755-955 mm

U-PH5