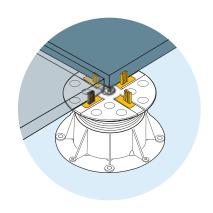

### TOP OF THE PEDESTAL

The top of the pedestal is screwed directly into the base, or into the couplers for additional height requirements.

The top has a diameter of 170mm and a surface area of 227cm². It can be fitted with various accessories for different applications such as paving, decking or metal grating.

#### 3 BASE

The base can be simply positioned or fixed to any compatible substrate.
The head, the couplers and the base are equipped with a safety interlocking system. The base is composed of 8 holes ensuring complete drainage.
Base diameter 197 mm, surface area 305 cm<sup>2</sup>.