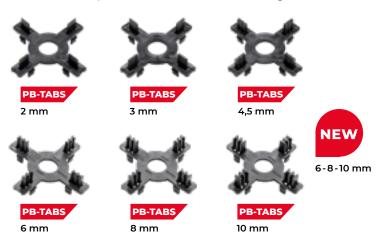

## **Space**r tabs

Spacer tabs are available in various thicknesses: 2 mm, 3 mm, 4.5 mm, 6 mm, 8mm and 10mm, and provide uniform alignment of the pavers, placed on top of the Buzon® pedestal. All tabs are 17 mm high.