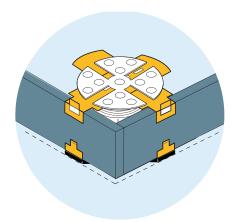

### The PB Range

The PB pedestal is Buzon's latest development and suitable for many different applications and designs. They are adjustable from 18-955mm and are perfect for creating both residential and commercial spaces. Its design makes the PB pedestal easy to adjust and allows quick and sturdy installation. The enlarged surface of the head is specially adapted for supporting natural stone, ceramic tiles, concrete pavers, or terraces made of timber or composite decking.

#### **COMPOSITION**