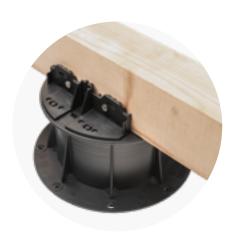

### PB-KIT-5

The PB-KIT-5 support for joists is fixed in using our plug-in system onto the head of the Buzon® PB pedestal. They firmly hold the joist supporting the deck boards in place.

PB-KIT-5