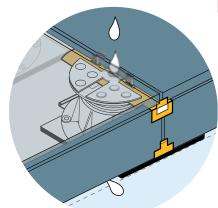

#### 3 BASE

The base can be simply positioned or fixed to any compatible substrate.
The head, the couplers and the base are equipped with a safety interlocking system. The base is composed of 8 holes ensuring complete drainage.
Base diameter 197 mm, surface area 305 cm<sup>2</sup>.

#### SLOPE CORRECTOR (0 TO 5%)

The U-PH5 slope corrector is placed under the base of the pedestal guaranteeing that the pedestal remains vertical and well balanced even at the highest range. It can compensate for slopes between 0-5% in 0.5% intervals.

## **Slope corrector U-PH5**

The U-PH5 slope corrector is an adjustable unit which is placed under the base of the PB pedestals. It corrects slopes of 0 to 5% at 0.5% intervals. creating a perfectly level terrace.