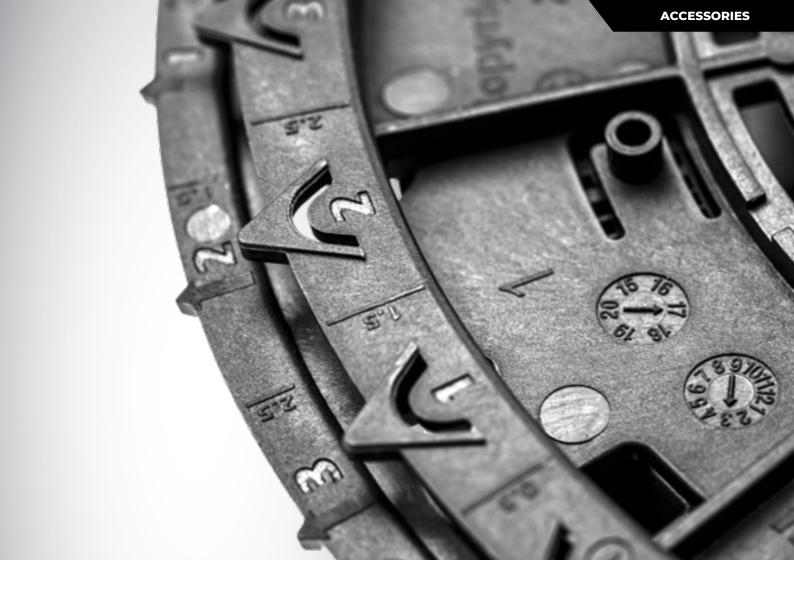

### TOP OF THE PEDESTAL

The top of the pedestal is screwed directly into the base, or into the couplers for additional height requirements.

The top has a diameter of 170mm and a surface area of 227cm². It can be fitted with various accessories for different applications such as paving, decking or metal grating.

### 2 COUPLERS

Couplers are used to extend the height of the pedestals to the required finished floor level up to 955mm.

#### 3 BASE

The base can be simply positioned or fixed to any compatible substrate.
The head, the couplers and the base are equipped with a safety interlocking system. The base is composed of 8 holes ensuring complete drainage.
Base diameter 197 mm, surface area 305 cm<sup>2</sup>.