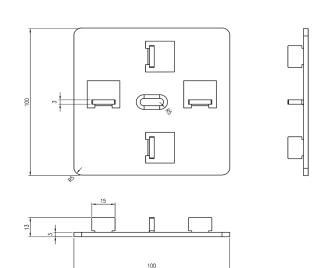

#### CHARACTERISTICS

Weight: 0.073kg Tab Thickness: 3mm Tab Height: 10mm Plate Thickness: 3mm Plate Dimension: 100x100mm Fire-Rating: Class A1 according to BS EN 13501-1

#### APPLICATIONS

The A-PED-TABS-PLATE-3MM is a spacer tab unit with four individual 3mm thick tabs at a height of 10mm, for use with the A-PED-JOIST. Individual tabs can be removed as necessary.

The spacer tab unit screws on to the joist, maintaining perfect alignment of pavers and facilitating drainage.