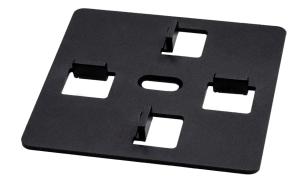

#### **A-PED-TABS-PLATE-3MM** 3mm Fire-rated Spacer Tab Plate

**COMPONENTS** 

The A-PED-TABS-PLATE-3MM is composed of: **1 x Piece** 

#### CHARACTERISTICS

Weight: 0.073kg Tab Thickness: 3mm Tab Height: 10mm Plate Thickness: 3mm Plate Dimension: 100x100mm Fire-Rating: Class A1 according to BS EN 13501-1

#### APPLICATIONS

The A-PED-TABS-PLATE-3MM is a spacer tab unit with four individual 3mm thick tabs at a height of 10mm, for use with the A-PED-JOIST. Individual tabs can be removed as necessary.

The spacer tab unit screws on to the joist, maintaining perfect alignment of pavers and facilitating drainage.